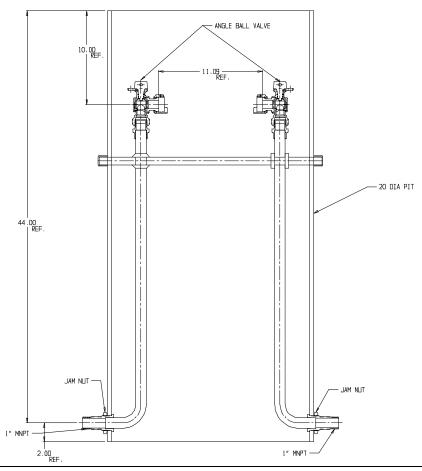

## SUBMITTAL DATA SHEET

NL Pit Setter - 780-448WWPP 44X20

MNPT x MNPT

## SUBMITTAL INFORMATION

- Manufactured in compliance with ANSI/AWWA C800 (latest revision)
- Brass components in contact with potable water conform to ASTM B584, UNS C89833 (latest revision) and identified with "NL"
- Certified to NSF/ANSI 372
- Brass components not in contact with potable water conform to ASTM B62 and ASTM B584, UNS C83600 -85-5-5-5 (latest revision)
- Copper tubing made in compliance with ASTM B75 or B88, UNS C12200 (latest revision)
- Lead free solder joints
- Heavy wall PVC shell
- Large wrench flats provided for proper installation