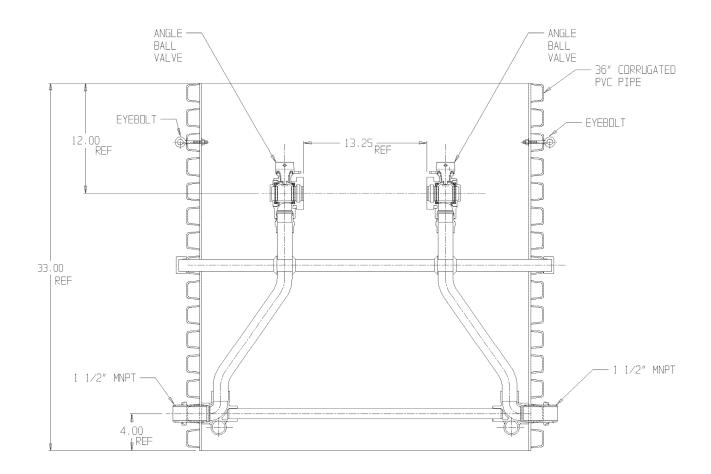

## SUBMITTAL DATA SHEET

NL Pit Setter - 780-636WWPP 660X36

## SUBMITTAL INFORMATION

- Manufactured in compliance with ANSI/AWWA C800 (latest revision)
- Brass components in contact with potable water conform to ASTM B584, UNS C89833 (latest revision) and identified with "NL"
- Certified to NSF/ANSI 372
- Brass components not in contact with potable water conform to ASTM B62 and ASTM B584, UNS C83600 -85-5-5-5 (latest revision)
- Copper tubing made in compliance with ASTM B75 or B88, UNS C12200 (latest revision)
- Lead free solder joints
- Heavy wall PVC shell
- Large wrench flats provided for proper installation