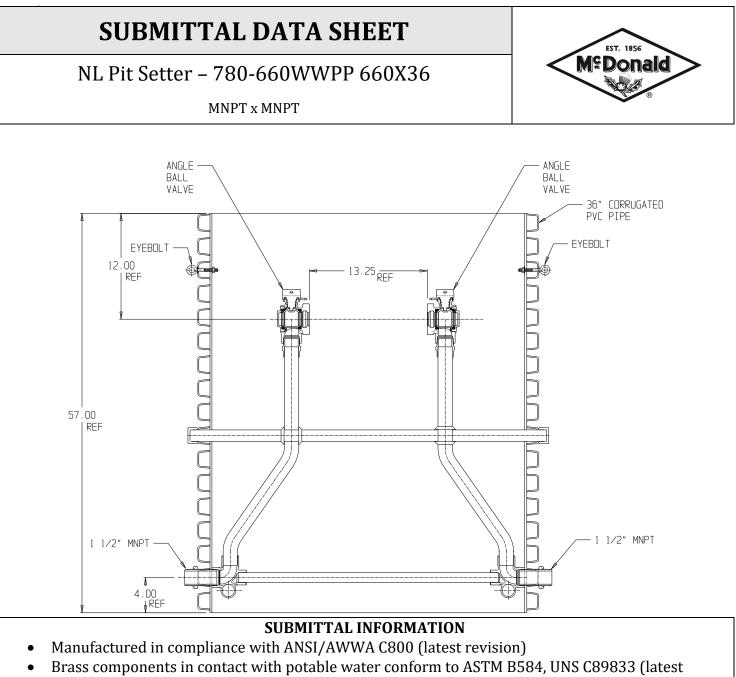

- Brass components in contact with potable water conform to ASTM B584, UNS C89833 (latest revision) and identified with "NL"
- Certified to NSF/ANSI 372
- Brass components not in contact with potable water conform to ASTM B62 and ASTM B584, UNS C83600 -85-5-5-5 (latest revision)
- Copper tubing made in compliance with ASTM B75 or B88, UNS C12200 (latest revision)
- Lead free solder joints
- Heavy wall PVC shell
- Large wrench flats provided for proper installation