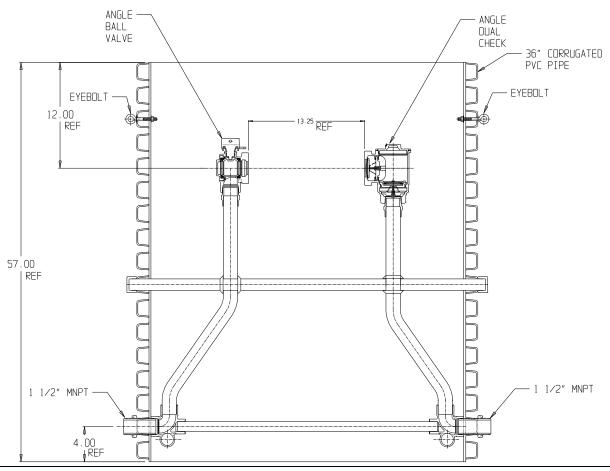

## SUBMITTAL DATA SHEET

## NL Pit Setter - 780-660WDPP 660X36



MNPT x MNPT



## SUBMITTAL INFORMATION

- Manufactured in compliance with ANSI/AWWA C800 (latest revision)
- Brass components in contact with potable water conform to ASTM B584, UNS C89833 (latest revision) and identified with "NL"
- Certified to NSF/ANSI 372
- Brass components not in contact with potable water conform to ASTM B62 and ASTM B584, UNS C83600 -85-5-5-5 (latest revision)
- Copper tubing made in compliance with ASTM B75 or B88, UNS C12200 (latest revision)
- Lead free solder joints
- Heavy wall PVC shell
- Large wrench flats provided for proper installation



**A.Y. McDonald Mfg. Co.** 4800 Chavenelle Rd Dubuque, IA 52002

**Toll Free:** 1-800-292-2737 sales@aymcdonald.com

aymcdonald.com

A.Y. McDonald considers the information on this assembly drawing correct when published. Item and op