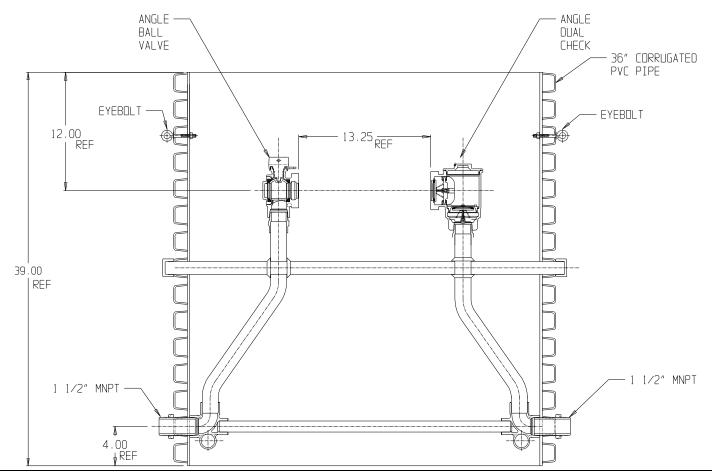

## NL Pit Setter - 780-642WDPP 660X36

MNPT x MNPT

## SUBMITTAL INFORMATION

- Manufactured in compliance with ANSI/AWWA C800 (latest revision)
- Brass components in contact with potable water conform to ASTM B584, UNS C89833 (latest revision) and identified with "NL"
- Certified to NSF/ANSI 372
- Brass components not in contact with potable water conform to ASTM B62 and ASTM B584, UNS C83600 -85-5-5-5 (latest revision)
- Copper tubing made in compliance with ASTM B75 or B88, UNS C12200 (latest revision)
- Lead free solder joints
- Heavy wall PVC shell
- Large wrench flats provided for proper installation