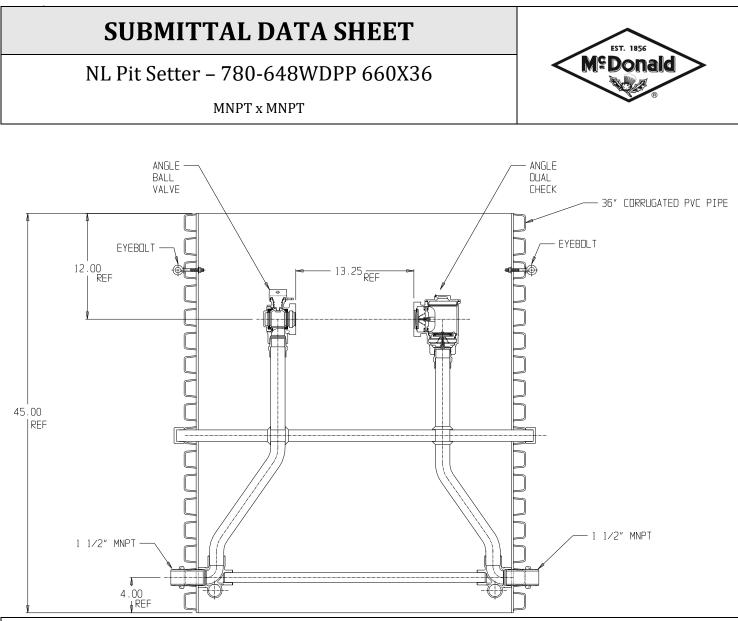

## SUBMITTAL INFORMATION

- Manufactured in compliance with ANSI/AWWA C800 (latest revision)
- Brass components in contact with potable water conform to ASTM B584, UNS C89833 (latest revision) and identified with "NL"
- Certified to NSF/ANSI 372
- Brass components not in contact with potable water conform to ASTM B62 and ASTM B584, UNS C83600 -85-5-5-5 (latest revision)
- Copper tubing made in compliance with ASTM B75 or B88, UNS C12200 (latest revision)
- Lead free solder joints
- Heavy wall PVC shell
- Large wrench flats provided for proper installation