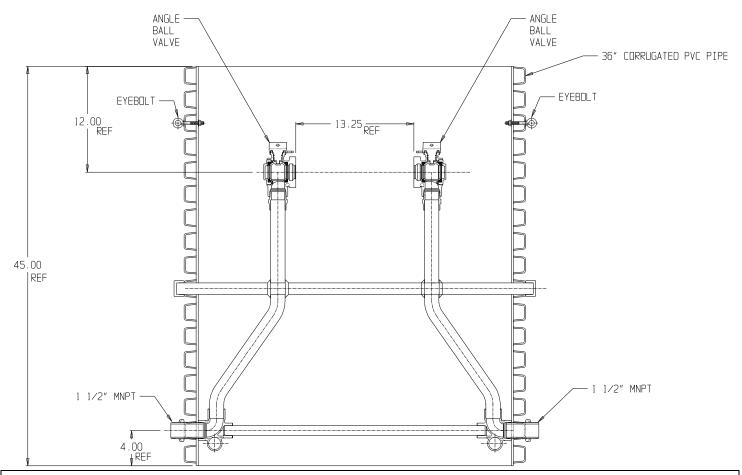

## NL Pit Setter - 780-648WWPP 660X36

MNPT x MNPT

## SUBMITTAL INFORMATION

- Manufactured in compliance with ANSI/AWWA C800 (latest revision)
- Brass components in contact with potable water conform to ASTM B584, UNS C89833 (latest revision) and identified with "NL"
- Certified to NSF/ANSI 372
- Brass components not in contact with potable water conform to ASTM B62 and ASTM B584, UNS C83600 -85-5-5-5 (latest revision)
- Copper tubing made in compliance with ASTM B75 or B88, UNS C12200 (latest revision)
- Lead free solder joints
- Heavy wall PVC shell
- Large wrench flats provided for proper installation