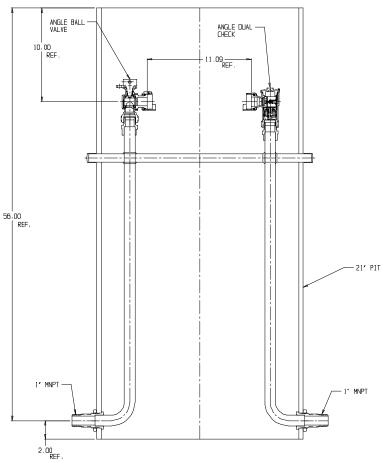

## NL Pit Setter – 780-460WDPP 44X21

MNPT x MNPT

## SUBMITTAL INFORMATION

- Manufactured in compliance with ANSI/AWWA C800 (latest revision)
- Brass components in contact with potable water conform to ASTM B584, UNS C89833 (latest revision) and identified with "NL"
- Certified to NSF/ANSI 372
- Brass components not in contact with potable water conform to ASTM B62 and ASTM B584, UNS C83600 -85-5-5-5 (latest revision)
- Copper tubing made in compliance with ASTM B75 or B88, UNS C12200 (latest revision)
- Lead free solder joints
- Heavy wall PVC shell
- Large wrench flats provided for proper installation