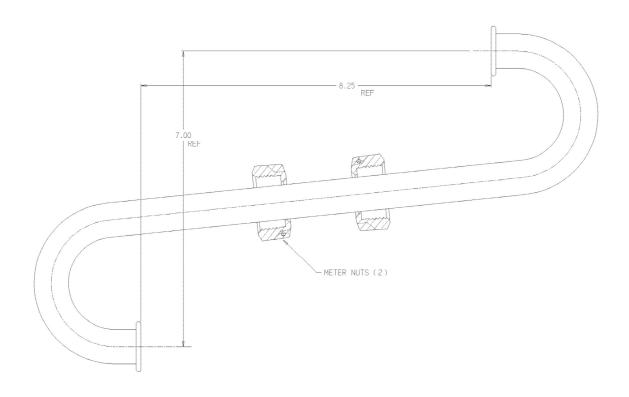

## SUBMITTAL DATA SHEET

## NL Meter Setter - 4619SL 5/8X3/4X7.50



**Cross Tube** 



## SUBMITTAL INFORMATION

- Manufactured in compliance with ANSI/AWWA C800 (latest revision)
- Brass components in contact with potable water conform to ASTM B584, UNS C89833 (latest revision) and identified with "NL"
- Certified to NSF/ANSI 61 (reference height restrictions) and NSF/ANSI 372
- Brass components not in contact with potable water conform to ASTM B62 and ASTM B584, UNS C83600 -85-5-5-5 (latest revision)
- Copper tubing made in compliance with ASTM B75 or B88, UNS C12200 (latest revision)
- Lead free solder joints
- Designed to provide proper meter spacing for ease of installation
- Padlock wings standard on all valves



**A.Y. McDonald Mfg. Co.** 4800 Chavenelle Rd Dubuque, IA 52002 **Toll Free:** 1-800-292-2737 sales@aymcdonald.com <u>aymcdonald.com</u>

A.Y. McDonald con