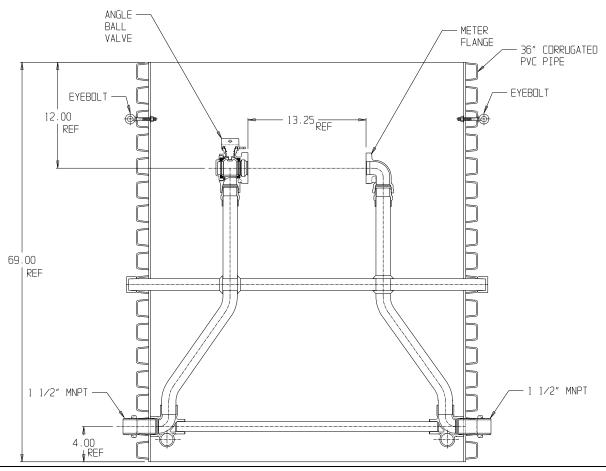

## NL Pit Setter - 780-672WNPP 660X36

MNPT x MNPT

## SUBMITTAL INFORMATION

- Manufactured in compliance with ANSI/AWWA C800 (latest revision)
- Brass components in contact with potable water conform to ASTM B584, UNS C89833 (latest revision) and identified with "NL"
- Certified to NSF/ANSI 372
- Brass components not in contact with potable water conform to ASTM B62 and ASTM B584, UNS C83600 -85-5-5-5 (latest revision)
- Copper tubing made in compliance with ASTM B75 or B88, UNS C12200 (latest revision)
- Lead free solder joints
- Heavy wall PVC shell
- Large wrench flats provided for proper installation