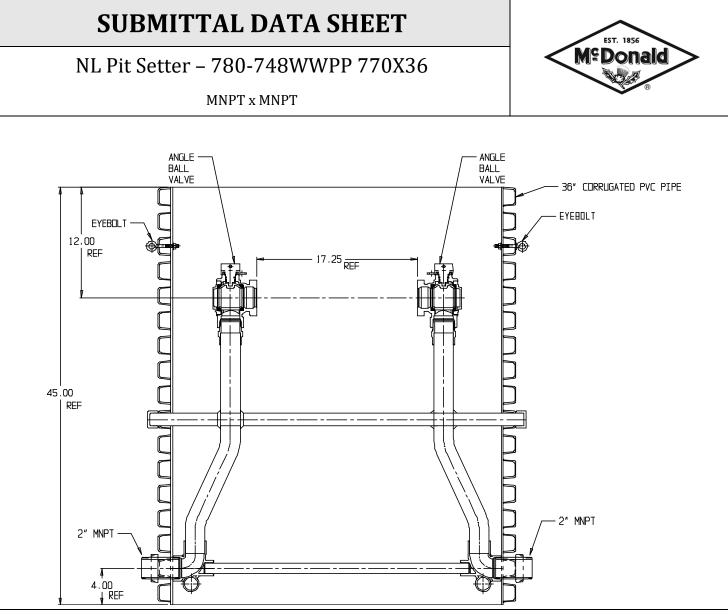

## SUBMITTAL INFORMATION

- Manufactured in compliance with ANSI/AWWA C800 (latest revision)
- Brass components in contact with potable water conform to ASTM B584, UNS C89833 (latest revision) and identified with "NL"
- Certified to NSF/ANSI 372
- Brass components not in contact with potable water conform to ASTM B62 and ASTM B584, UNS C83600 -85-5-5-5 (latest revision)
- Copper tubing made in compliance with ASTM B75 or B88, UNS C12200 (latest revision)
- Lead free solder joints
- Heavy wall PVC shell
- Large wrench flats provided for proper installation