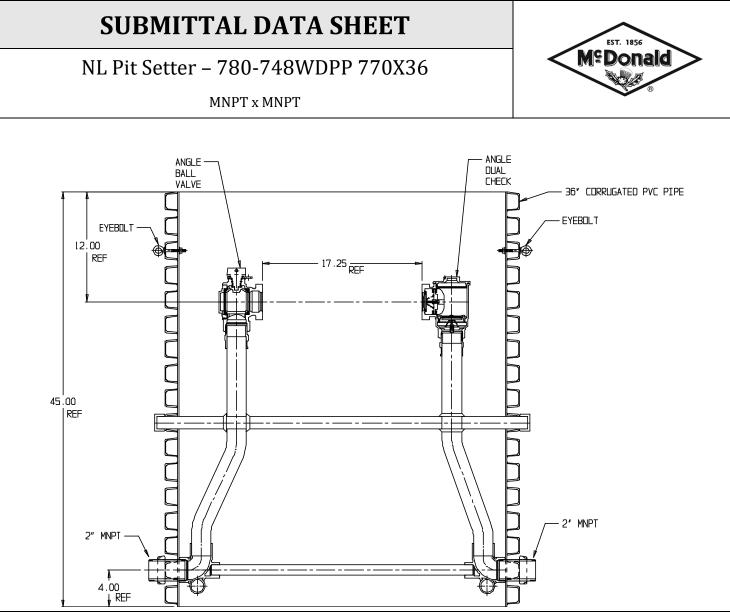

## SUBMITTAL INFORMATION

- Manufactured in compliance with ANSI/AWWA C800 (latest revision)
- Brass components in contact with potable water conform to ASTM B584, UNS C89833 (latest revision) and identified with "NL"
- Certified to NSF/ANSI 372
- Brass components not in contact with potable water conform to ASTM B62 and ASTM B584, UNS C83600 -85-5-5-5 (latest revision)
- Copper tubing made in compliance with ASTM B75 or B88, UNS C12200 (latest revision)
- Lead free solder joints
- Heavy wall PVC shell
- Large wrench flats provided for proper installation



**A.Y. McDonald Mfg. Co.** 4800 Chavenelle Rd Dubuque, IA 52002 **Toll Free:** 1-800-292-2737 sales@aymcdonald.com <u>aymcdonald.com</u>

A.Y. McDonald considers the information on this assembly drawing correct when published. Item a