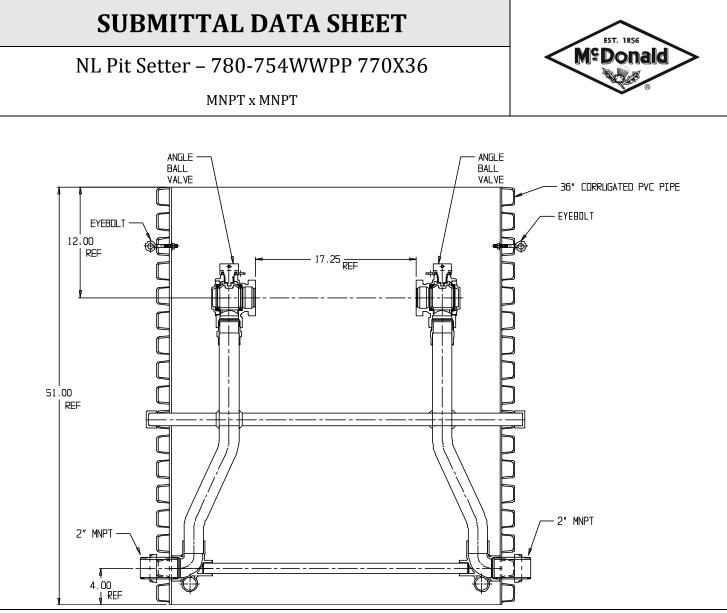

## SUBMITTAL INFORMATION

- Manufactured in compliance with ANSI/AWWA C800 (latest revision)
- Brass components in contact with potable water conform to ASTM B584, UNS C89833 (latest revision) and identified with "NL"
- Certified to NSF/ANSI 372
- Brass components not in contact with potable water conform to ASTM B62 and ASTM B584, UNS C83600 -85-5-5-5 (latest revision)
- Copper tubing made in compliance with ASTM B75 or B88, UNS C12200 (latest revision)
- Lead free solder joints
- Heavy wall PVC shell
- Large wrench flats provided for proper installation