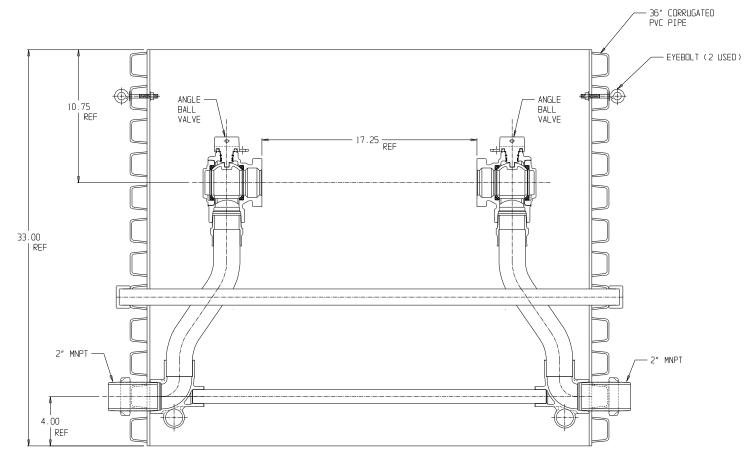

## NL Pit Setter – 780-736WWPP 770X36

MNPT x MNPT

## SUBMITTAL INFORMATION

- Manufactured in compliance with ANSI/AWWA C800 (latest revision)
- Brass components in contact with potable water conform to ASTM B584, UNS C89833 (latest revision) and identified with "NL"
- Certified to NSF/ANSI 372
- Brass components not in contact with potable water conform to ASTM B62 and ASTM B584, UNS C83600 -85-5-5-5 (latest revision)
- Copper tubing made in compliance with ASTM B75 or B88, UNS C12200 (latest revision)
- Lead free solder joints
- Heavy wall PVC shell
- Large wrench flats provided for proper installation