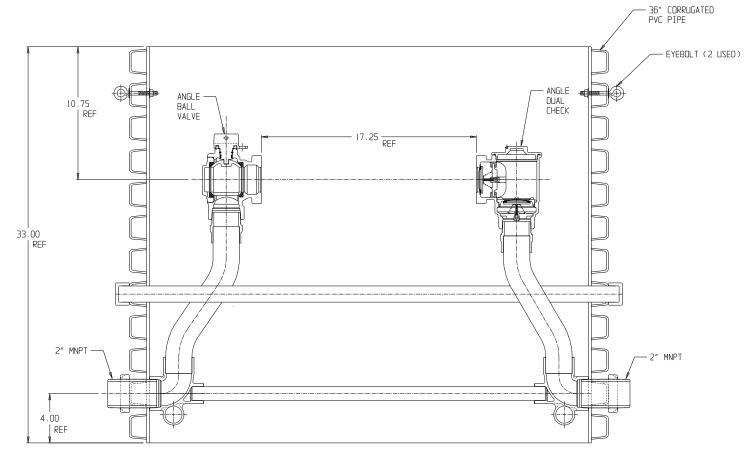

## NL Pit Setter – 780-736WDPP 770X36

MNPT x MNPT

## SUBMITTAL INFORMATION

- Manufactured in compliance with ANSI/AWWA C800 (latest revision)
- Brass components in contact with potable water conform to ASTM B584, UNS C89833 (latest revision) and identified with "NL"
- Certified to NSF/ANSI 372
- Brass components not in contact with potable water conform to ASTM B62 and ASTM B584, UNS C83600 -85-5-5-5 (latest revision)
- Copper tubing made in compliance with ASTM B75 or B88, UNS C12200 (latest revision)
- Lead free solder joints
- Heavy wall PVC shell
- Large wrench flats provided for proper installation