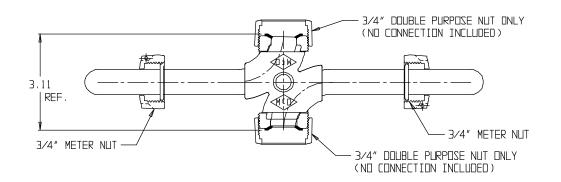

## Inside Setter – 40N2

C Style x C Style

## SUBMITTAL INFORMATION

- Manufactured in compliance with ANSI/AWWA C800 (latest revision)
- Brass components conform to ASTM B62 and ASTM B584, UNS C83600 -85-5-5-5 (latest revision)
- Copper tubing made in compliance with ASTM B75 or B88, UNS C12200 (latest revision)
- Lead free solder joints
- Designed to provide proper meter spacing for ease of installation