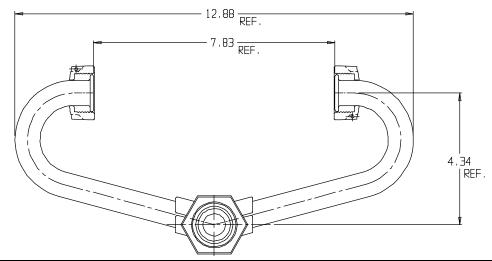

## Inside Setter – 40N2

C Style x C Style

## SUBMITTAL INFORMATION

- Manufactured in compliance with ANSI/AWWA C800 (latest revision)
- Brass components conform to ASTM B62 and ASTM B584, UNS C83600 -85-5-5-5 (latest revision)
- Copper tubing made in compliance with ASTM B75 or B88, UNS C12200 (latest revision)
- Lead free solder joints
- Designed to provide proper meter spacing for ease of installation