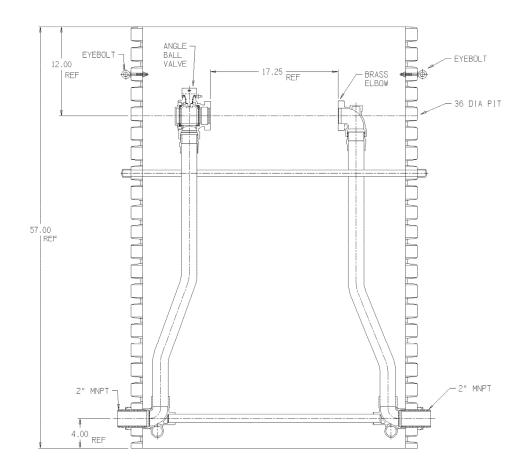

## NL Pit Setter - 780-760WNPP 770X36

MNPT x MNPT

## SUBMITTAL INFORMATION

- Manufactured in compliance with ANSI/AWWA C800 (latest revision)
- Brass components in contact with potable water conform to ASTM B584, UNS C89833 (latest revision) and identified with "NL"
- Certified to NSF/ANSI 372
- Brass components not in contact with potable water conform to ASTM B62 and ASTM B584, UNS C83600 -85-5-5-5 (latest revision)
- Copper tubing made in compliance with ASTM B75 or B88, UNS C12200 (latest revision)
- Lead free solder joints
- Heavy wall PVC shell
- Large wrench flats provided for proper installation