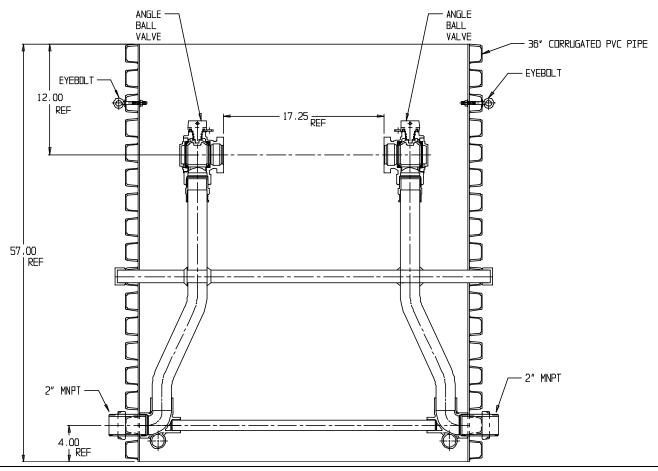

## SUBMITTAL DATA SHEET

NL Pit Setter - 780-760WWPP 770X36

MNPT x MNPT

## SUBMITTAL INFORMATION

- Manufactured in compliance with ANSI/AWWA C800 (latest revision)
- Brass components in contact with potable water conform to ASTM B584, UNS C89833 (latest revision) and identified with "NL"
- Certified to NSF/ANSI 372
- Brass components not in contact with potable water conform to ASTM B62 and ASTM B584, UNS C83600 -85-5-5-5 (latest revision)
- Copper tubing made in compliance with ASTM B75 or B88, UNS C12200 (latest revision)
- Lead free solder joints
- Heavy wall PVC shell
- Large wrench flats provided for proper installation