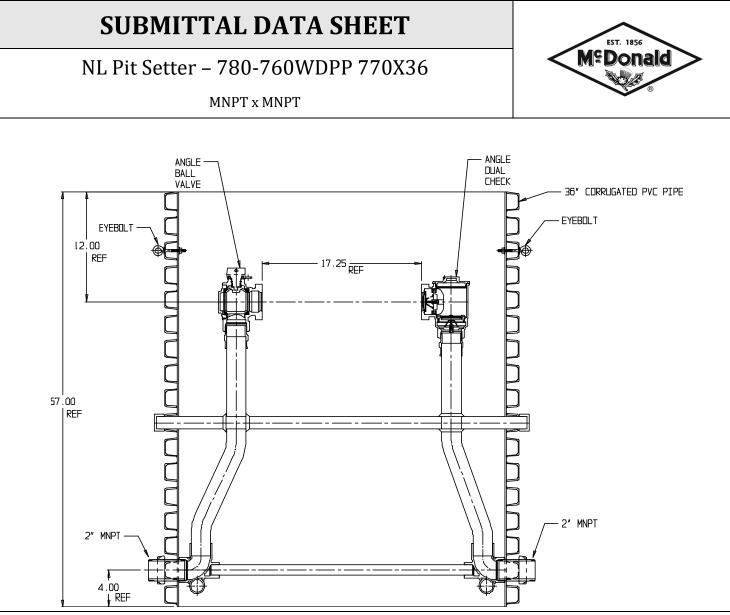

## SUBMITTAL INFORMATION

- Manufactured in compliance with ANSI/AWWA C800 (latest revision)
- Brass components in contact with potable water conform to ASTM B584, UNS C89833 (latest revision) and identified with "NL"
- Certified to NSF/ANSI 372
- Brass components not in contact with potable water conform to ASTM B62 and ASTM B584, UNS C83600 -85-5-5-5 (latest revision)
- Copper tubing made in compliance with ASTM B75 or B88, UNS C12200 (latest revision)
- Lead free solder joints
- Heavy wall PVC shell
- Large wrench flats provided for proper installation



**A.Y. McDonald Mfg. Co.** 4800 Chavenelle Rd Dubuque, IA 52002 **Toll Free:** 1-800-292-2737 sales@aymcdonald.com <u>aymcdonald.com</u>

A.Y. McDonald considers the information on this assembly drawing correct when published. Item a