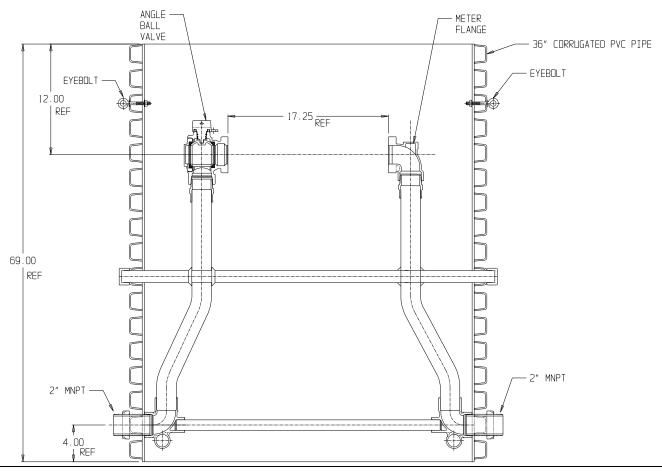

## SUBMITTAL DATA SHEET

## NL Pit Setter - 780-772WNPP 770X36



MNPT x MNPT



## SUBMITTAL INFORMATION

- Manufactured in compliance with ANSI/AWWA C800 (latest revision)
- Brass components in contact with potable water conform to ASTM B584, UNS C89833 (latest revision) and identified with "NL"
- Certified to NSF/ANSI 372
- Brass components not in contact with potable water conform to ASTM B62 and ASTM B584, UNS C83600 -85-5-5-5 (latest revision)
- Copper tubing made in compliance with ASTM B75 or B88, UNS C12200 (latest revision)
- Lead free solder joints
- Heavy wall PVC shell
- Large wrench flats provided for proper installation



**A.Y. McDonald Mfg. Co.** 4800 Chavenelle Rd Dubuque, IA 52002

**Toll Free:** 1-800-292-2737 sales@aymcdonald.com

aymcdonald.com

A.Y. McDonald considers the information on this assembly drawing correct when published. Item and op