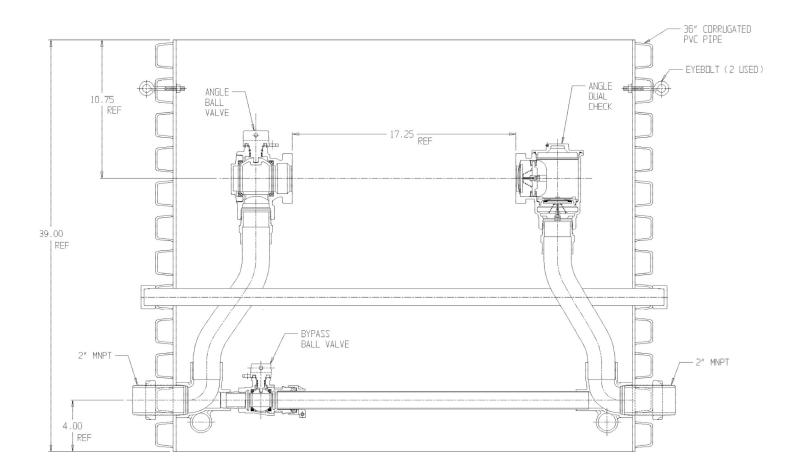

## NL Pit Setter - 780B742WDPP 775X36

## SUBMITTAL INFORMATION

- Manufactured in compliance with ANSI/AWWA C800 (latest revision)
- Brass components in contact with potable water conform to ASTM B584, UNS C89833 (latest revision) and identified with "NL"
- Certified to NSF/ANSI 372
- Brass components not in contact with potable water conform to ASTM B62 and ASTM B584, UNS C83600 -85-5-5-5 (latest revision)
- Copper tubing made in compliance with ASTM B75 or B88, UNS C12200 (latest revision)
- Lead free solder joints
- Heavy wall PVC shell
- Large wrench flats provided for proper installation