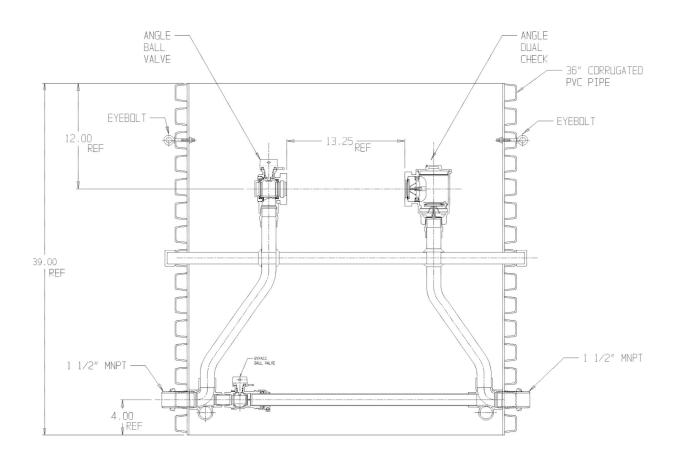

## NL Pit Setter - 780B642WDPP 665X36

MNPT x MNPT

## SUBMITTAL INFORMATION

- Manufactured in compliance with ANSI/AWWA C800 (latest revision)
- Brass components in contact with potable water conform to ASTM B584, UNS C89833 (latest revision) and identified with "NL"
- Certified to NSF/ANSI 372
- Brass components not in contact with potable water conform to ASTM B62 and ASTM B584, UNS C83600 -85-5-5-5 (latest revision)
- Copper tubing made in compliance with ASTM B75 or B88, UNS C12200 (latest revision)
- Lead free solder joints
- Heavy wall PVC shell
- Large wrench flats provided for proper installation