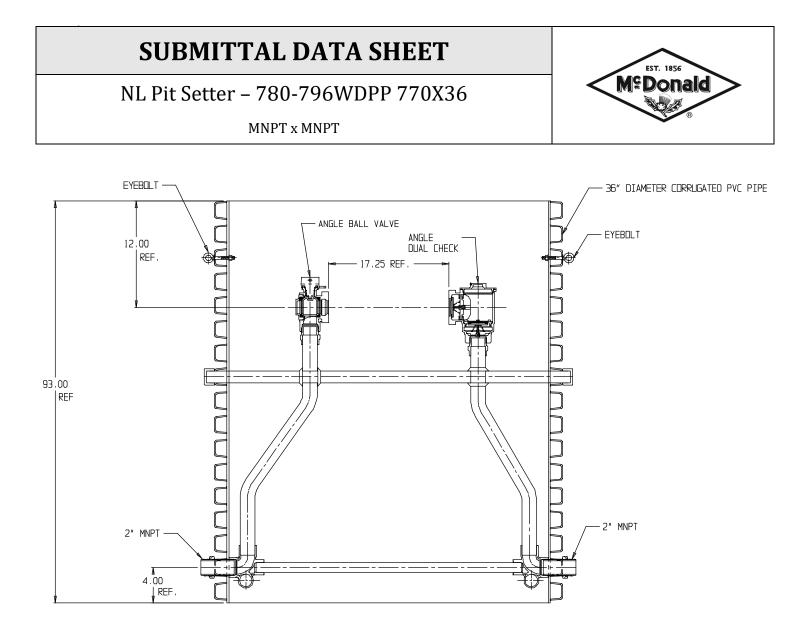

## SUBMITTAL INFORMATION

- Manufactured in compliance with ANSI/AWWA C800 (latest revision)
- Brass components in contact with potable water conform to ASTM B584, UNS C89833 (latest revision) and identified with "NL"
- Certified to NSF/ANSI 372
- Brass components not in contact with potable water conform to ASTM B62 and ASTM B584, UNS C83600 -85-5-5-5 (latest revision)
- Copper tubing made in compliance with ASTM B75 or B88, UNS C12200 (latest revision)
- Lead free solder joints
- Heavy wall PVC shell
- Large wrench flats provided for proper installation