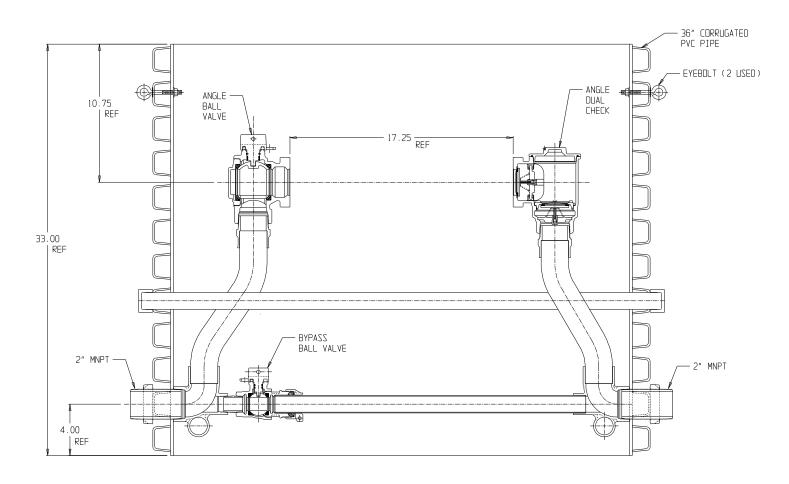

## NL Pit Setter - 780B736WDPP 775X36

MNPT x MNPT

## SUBMITTAL INFORMATION

- Manufactured in compliance with ANSI/AWWA C800 (latest revision)
- Brass components in contact with potable water conform to ASTM B584, UNS C89833 (latest revision) and identified with "NL"
- Certified to NSF/ANSI 372
- Brass components not in contact with potable water conform to ASTM B62 and ASTM B584, UNS C83600 -85-5-5-5 (latest revision)
- Copper tubing made in compliance with ASTM B75 or B88, UNS C12200 (latest revision)
- Lead free solder joints
- Heavy wall PVC shell
- Large wrench flats provided for proper installation