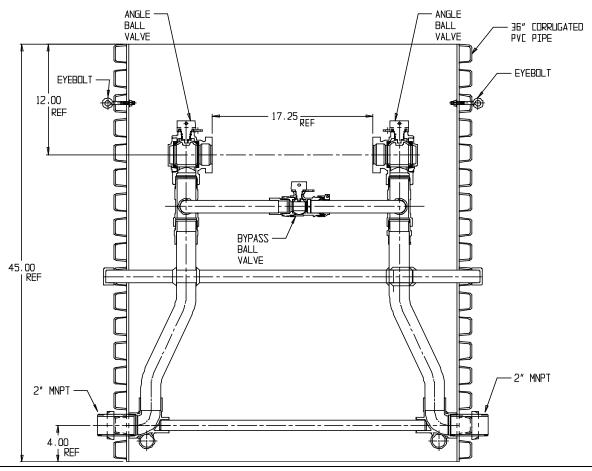

## NL Pit Setter - 780R748WWPP 776X36

MNPT x MNPT

## SUBMITTAL INFORMATION

- Manufactured in compliance with ANSI/AWWA C800 (latest revision)
- Brass components in contact with potable water conform to ASTM B584, UNS C89833 (latest revision) and identified with "NL"
- Certified to NSF/ANSI 372
- Brass components not in contact with potable water conform to ASTM B62 and ASTM B584, UNS C83600 -85-5-5-5 (latest revision)
- Copper tubing made in compliance with ASTM B75 or B88, UNS C12200 (latest revision)
- Lead free solder joints
- Heavy wall PVC shell
- Large wrench flats provided for proper installation