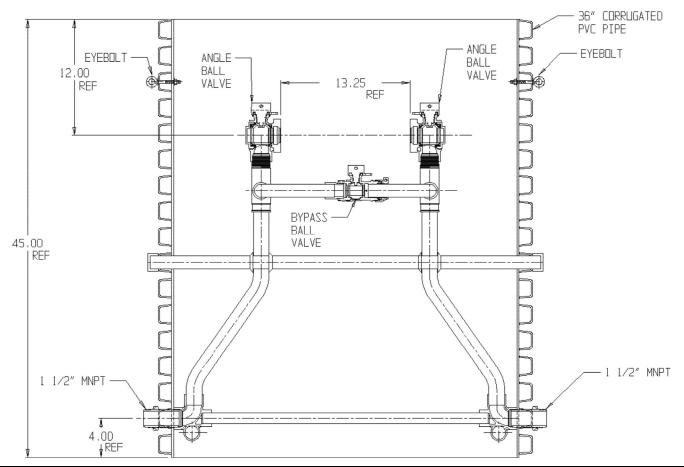

## NL Pit Setter - 780R648WWPP 665X36

MNPT x MNPT

## SUBMITTAL INFORMATION

- Manufactured in compliance with ANSI/AWWA C800 (latest revision)
- Brass components in contact with potable water conform to ASTM B584, UNS C89833 (latest revision) and identified with "NL"
- Certified to NSF/ANSI 372
- Brass components not in contact with potable water conform to ASTM B62 and ASTM B584, UNS C83600 -85-5-5-5 (latest revision)
- Copper tubing made in compliance with ASTM B75 or B88, UNS C12200 (latest revision)
- Lead free solder joints
- Heavy wall PVC shell
- Large wrench flats provided for proper installation