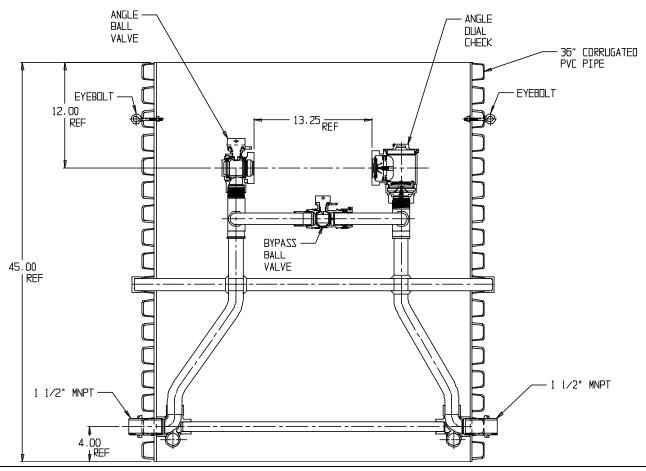

## NL Pit Setter - 780R648WDPP 665X36

MNPT x MNPT

## SUBMITTAL INFORMATION

- Manufactured in compliance with ANSI/AWWA C800 (latest revision)
- Brass components in contact with potable water conform to ASTM B584, UNS C89833 (latest revision) and identified with "NL"
- Certified to NSF/ANSI 372
- Brass components not in contact with potable water conform to ASTM B62 and ASTM B584, UNS C83600 -85-5-5-5 (latest revision)
- Copper tubing made in compliance with ASTM B75 or B88, UNS C12200 (latest revision)
- Lead free solder joints
- Heavy wall PVC shell
- Large wrench flats provided for proper installation