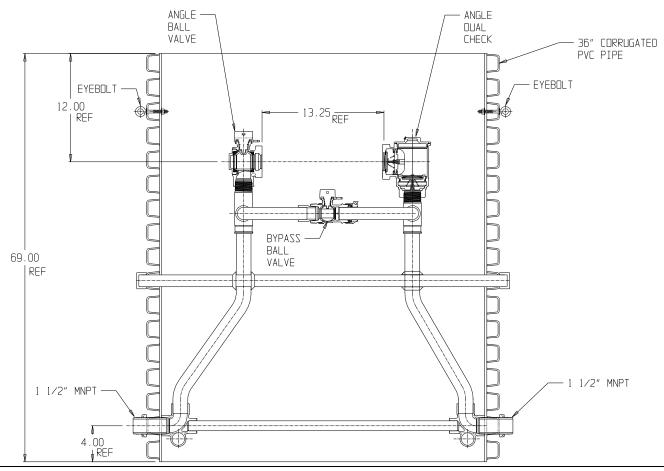

## NL Pit Setter - 780R672WDPP 665X36

MNPT x MNPT

## SUBMITTAL INFORMATION

- Manufactured in compliance with ANSI/AWWA C800 (latest revision)
- Brass components in contact with potable water conform to ASTM B584, UNS C89833 (latest revision) and identified with "NL"
- Certified to NSF/ANSI 372
- Brass components not in contact with potable water conform to ASTM B62 and ASTM B584, UNS C83600 -85-5-5-5 (latest revision)
- Copper tubing made in compliance with ASTM B75 or B88, UNS C12200 (latest revision)
- Lead free solder joints
- Heavy wall PVC shell
- Large wrench flats provided for proper installation