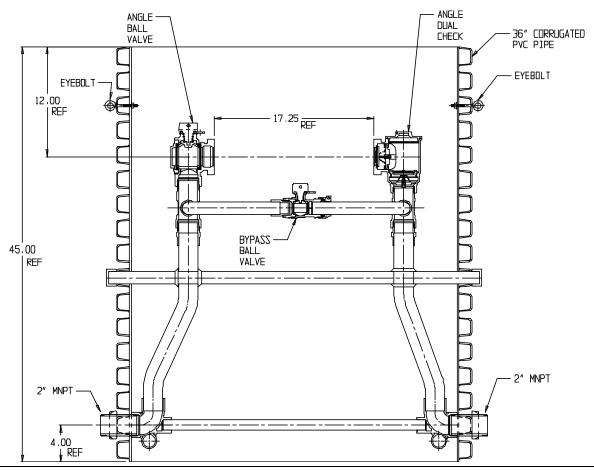

## NL Pit Setter - 780R748WDPP 775X36

MNPT x MNPT

## SUBMITTAL INFORMATION

- Manufactured in compliance with ANSI/AWWA C800 (latest revision)
- Brass components in contact with potable water conform to ASTM B584, UNS C89833 (latest revision) and identified with "NL"
- Certified to NSF/ANSI 372
- Brass components not in contact with potable water conform to ASTM B62 and ASTM B584, UNS C83600 -85-5-5-5 (latest revision)
- Copper tubing made in compliance with ASTM B75 or B88, UNS C12200 (latest revision)
- Lead free solder joints
- Heavy wall PVC shell
- Large wrench flats provided for proper installation