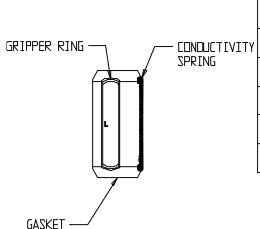

## **SUBMITTAL DATA SHEET**

Service Fitting - 4700QGA

| PLATE NO.     | SIZE      |
|---------------|-----------|
| 4700QGA 3/4   | 3/4 CTS   |
| 4700QGA I     | 1 CTS     |
| 4700QGA 1 1/4 | 1 1/4 ETS |
| 4700QGA l l/2 | 1 1/2 CTS |
| 4700QGA 2     | 2 CTS     |