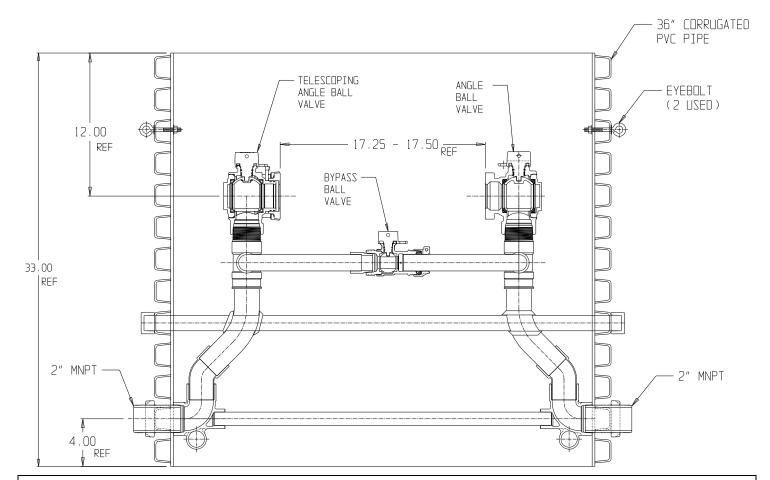

## NL Pit Setter - 780R736KWPP 775X36

MNPT x MNPT

## SUBMITTAL INFORMATION

- Manufactured in compliance with ANSI/AWWA C800 (latest revision)
- Brass components in contact with potable water conform to ASTM B584, UNS C89833 (latest revision) and identified with "NL"
- Certified to NSF/ANSI 372
- Brass components not in contact with potable water conform to ASTM B62 and ASTM B584, UNS C83600 -85-5-5-5 (latest revision)
- Copper tubing made in compliance with ASTM B75 or B88, UNS C12200 (latest revision)
- Lead free solder joints
- Heavy wall PVC shell
- Large wrench flats provided for proper installation