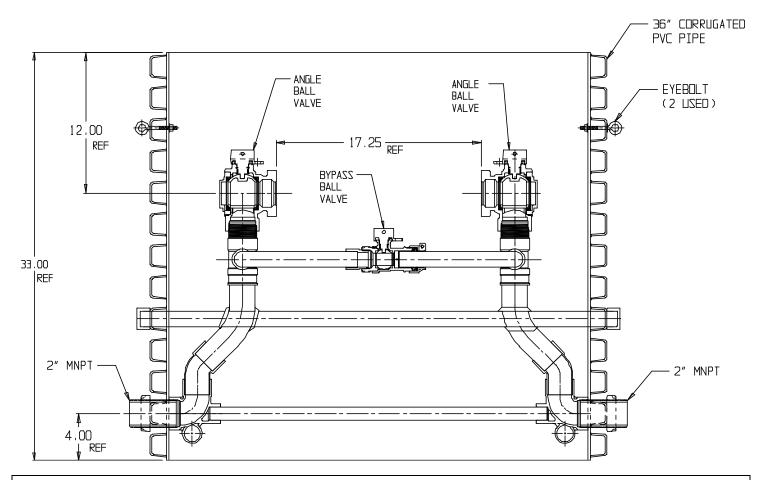

## NL Pit Setter - 780R736WWPP 775X36

MNPT x MNPT

## SUBMITTAL INFORMATION

- Manufactured in compliance with ANSI/AWWA C800 (latest revision)
- Brass components in contact with potable water conform to ASTM B584, UNS C89833 (latest revision) and identified with "NL"
- Certified to NSF/ANSI 372
- Brass components not in contact with potable water conform to ASTM B62 and ASTM B584, UNS C83600 -85-5-5-5 (latest revision)
- Copper tubing made in compliance with ASTM B75 or B88, UNS C12200 (latest revision)
- Lead free solder joints
- Heavy wall PVC shell
- Large wrench flats provided for proper installation