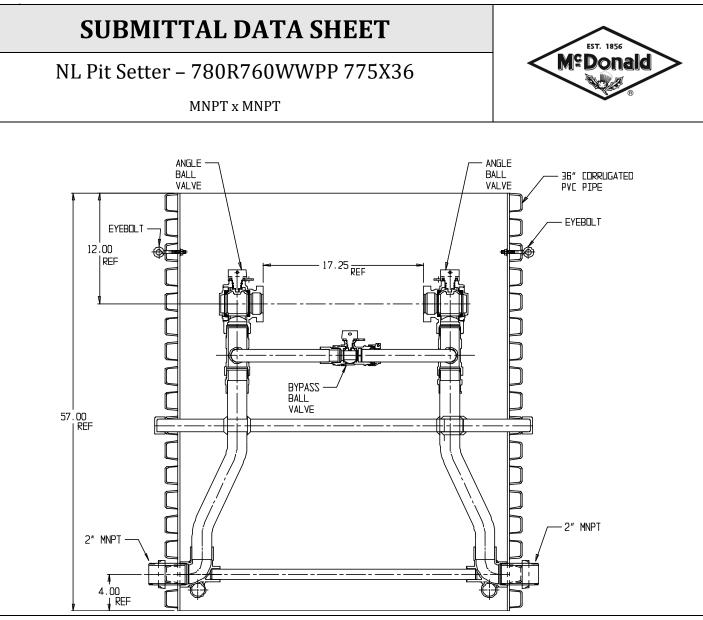

## SUBMITTAL INFORMATION

- Manufactured in compliance with ANSI/AWWA C800 (latest revision)
- Brass components in contact with potable water conform to ASTM B584, UNS C89833 (latest revision) and identified with "NL"
- Certified to NSF/ANSI 372
- Brass components not in contact with potable water conform to ASTM B62 and ASTM B584, UNS C83600 -85-5-5-5 (latest revision)
- Copper tubing made in compliance with ASTM B75 or B88, UNS C12200 (latest revision)
- Lead free solder joints
- Heavy wall PVC shell
- Large wrench flats provided for proper installation