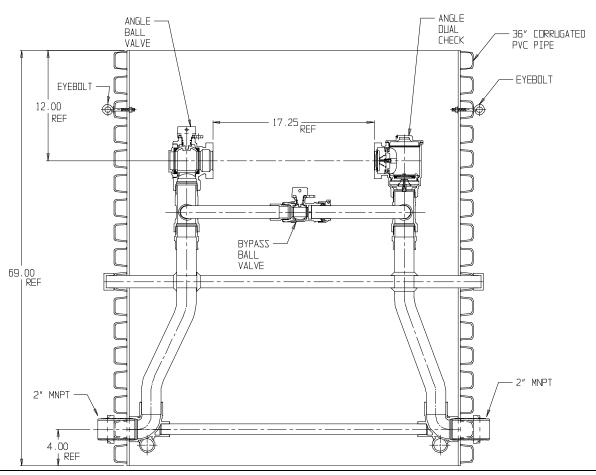

## NL Pit Setter - 780R772WDPP 775X36

MNPT x MNPT

## SUBMITTAL INFORMATION

- Manufactured in compliance with ANSI/AWWA C800 (latest revision)
- Brass components in contact with potable water conform to ASTM B584, UNS C89833 (latest revision) and identified with "NL"
- Certified to NSF/ANSI 372
- Brass components not in contact with potable water conform to ASTM B62 and ASTM B584, UNS C83600 -85-5-5-5 (latest revision)
- Copper tubing made in compliance with ASTM B75 or B88, UNS C12200 (latest revision)
- Lead free solder joints
- Heavy wall PVC shell
- Large wrench flats provided for proper installation