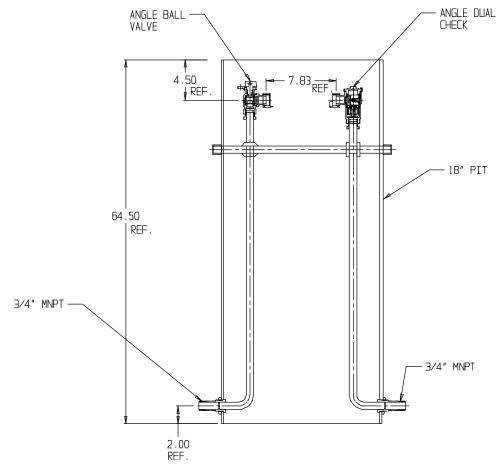

## NL Pit Setter – 780W272WDPP 33X18

MNPT x MNPT

## SUBMITTAL INFORMATION

- Manufactured in compliance with ANSI/AWWA C800 (latest revision)
- Brass components in contact with potable water conform to ASTM B584, UNS C89833 (latest revision) and identified with "NL"
- Certified to NSF/ANSI 372
- Brass components not in contact with potable water conform to ASTM B62 and ASTM B584, UNS C83600 -85-5-5-5 (latest revision)
- Copper tubing made in compliance with ASTM B75 or B88, UNS C12200 (latest revision)
- Lead free solder joints
- Heavy wall PVC shell
- Large wrench flats provided for proper installation