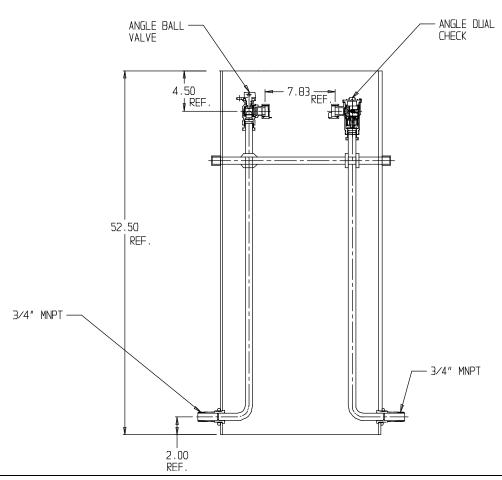

## SUBMITTAL DATA SHEET

## NL Pit Setter - 780W260WDPP 33X18



MNPT x MNPT



## SUBMITTAL INFORMATION

- Manufactured in compliance with ANSI/AWWA C800 (latest revision)
- Brass components in contact with potable water conform to ASTM B584, UNS C89833 (latest revision) and identified with "NL"
- Certified to NSF/ANSI 372
- Brass components not in contact with potable water conform to ASTM B62 and ASTM B584, UNS C83600 -85-5-5-5 (latest revision)
- Copper tubing made in compliance with ASTM B75 or B88, UNS C12200 (latest revision)
- Lead free solder joints
- Heavy wall PVC shell
- Large wrench flats provided for proper installation



**A.Y. McDonald Mfg. Co.** 4800 Chavenelle Rd Dubuque, IA 52002

**Toll Free:** 1-800-292-2737 sales@aymcdonald.com

aymcdonald.com

A.Y. McDonald considers the information on this assembly drawing correct when published. Item and op