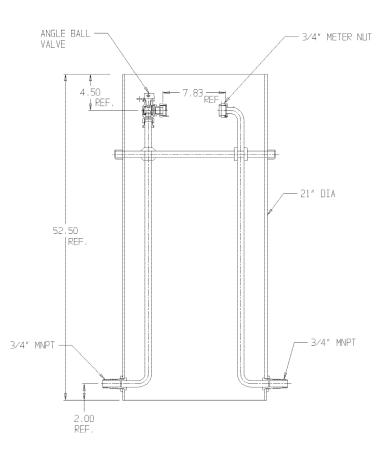

## NL Pit Setter - 780W260WXPP 33X21

MNPT x MNPT

## SUBMITTAL INFORMATION

- Manufactured in compliance with ANSI/AWWA C800 (latest revision)
- Brass components in contact with potable water conform to ASTM B584, UNS C89833 (latest revision) and identified with "NL"
- Certified to NSF/ANSI 372
- Brass components not in contact with potable water conform to ASTM B62 and ASTM B584, UNS C83600 -85-5-5-5 (latest revision)
- Copper tubing made in compliance with ASTM B75 or B88, UNS C12200 (latest revision)
- Lead free solder joints
- Heavy wall PVC shell
- Large wrench flats provided for proper installation