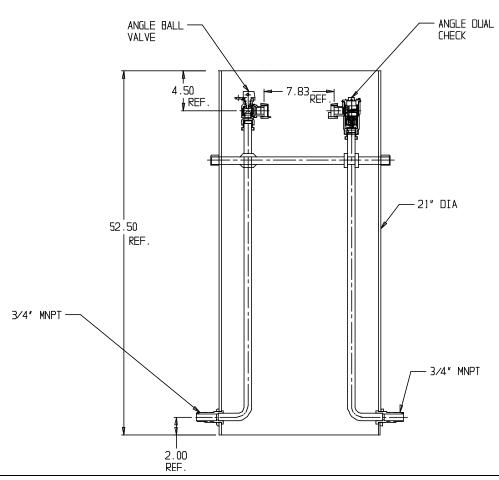

## NL Pit Setter - 780W260WDPP 33X21

MNPT x MNPT

## SUBMITTAL INFORMATION

- Manufactured in compliance with ANSI/AWWA C800 (latest revision)
- Brass components in contact with potable water conform to ASTM B584, UNS C89833 (latest revision) and identified with "NL"
- Certified to NSF/ANSI 372
- Brass components not in contact with potable water conform to ASTM B62 and ASTM B584, UNS C83600 -85-5-5-5 (latest revision)
- Copper tubing made in compliance with ASTM B75 or B88, UNS C12200 (latest revision)
- Lead free solder joints
- Heavy wall PVC shell
- Large wrench flats provided for proper installation