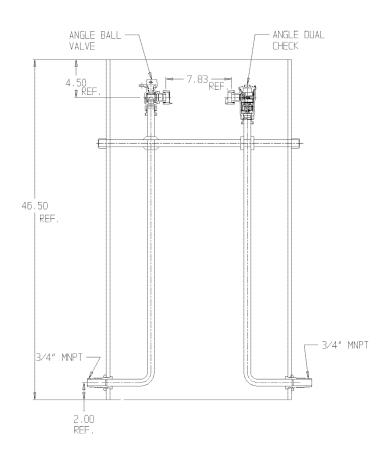

## NL Pit Setter - 780W254WDPP 33X21

MNPT x MNPT

## **SUBMITTAL INFORMATION**

- Manufactured in compliance with ANSI/AWWA C800 (latest revision)
- Brass components in contact with potable water conform to ASTM B584, UNS C89833 (latest revision) and identified with "NL"
- Certified to NSF/ANSI 372
- Brass components not in contact with potable water conform to ASTM B62 and ASTM B584, UNS C83600 -85-5-5-5 (latest revision)
- Copper tubing made in compliance with ASTM B75 or B88, UNS C12200 (latest revision)
- Lead free solder joints
- Heavy wall PVC shell
- Large wrench flats provided for proper installation