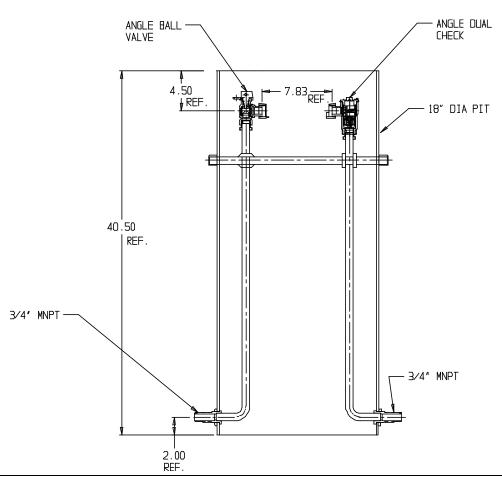

## NL Pit Setter - 780W248WDPP 33X18

MNPT x MNPT

## SUBMITTAL INFORMATION

- Manufactured in compliance with ANSI/AWWA C800 (latest revision)
- Brass components in contact with potable water conform to ASTM B584, UNS C89833 (latest revision) and identified with "NL"
- Certified to NSF/ANSI 372
- Brass components not in contact with potable water conform to ASTM B62 and ASTM B584, UNS C83600 -85-5-5-5 (latest revision)
- Copper tubing made in compliance with ASTM B75 or B88, UNS C12200 (latest revision)
- Lead free solder joints
- Heavy wall PVC shell
- Large wrench flats provided for proper installation