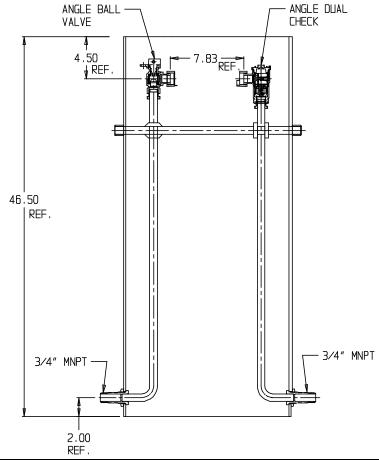

## NL Pit Setter – 780W254WDPP 33X18

MS Donald

MNPT x MNPT

## SUBMITTAL INFORMATION

- Manufactured in compliance with ANSI/AWWA C800 (latest revision)
- Brass components in contact with potable water conform to ASTM B584, UNS C89833 (latest revision) and identified with "NL"
- Certified to NSF/ANSI 372
- Brass components not in contact with potable water conform to ASTM B62 and ASTM B584, UNS C83600 -85-5-5-5 (latest revision)
- Copper tubing made in compliance with ASTM B75 or B88, UNS C12200 (latest revision)
- Lead free solder joints
- Heavy wall PVC shell
- Large wrench flats provided for proper installation