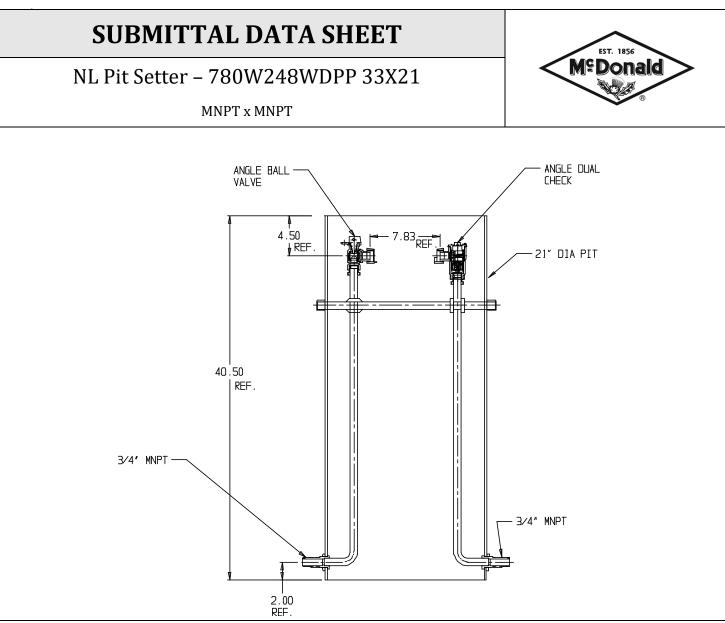

## SUBMITTAL INFORMATION

- Manufactured in compliance with ANSI/AWWA C800 (latest revision)
- Brass components in contact with potable water conform to ASTM B584, UNS C89833 (latest revision) and identified with "NL"
- Certified to NSF/ANSI 372
- Brass components not in contact with potable water conform to ASTM B62 and ASTM B584, UNS C83600 -85-5-5-5 (latest revision)
- Copper tubing made in compliance with ASTM B75 or B88, UNS C12200 (latest revision)
- Lead free solder joints
- Heavy wall PVC shell
- Large wrench flats provided for proper installation