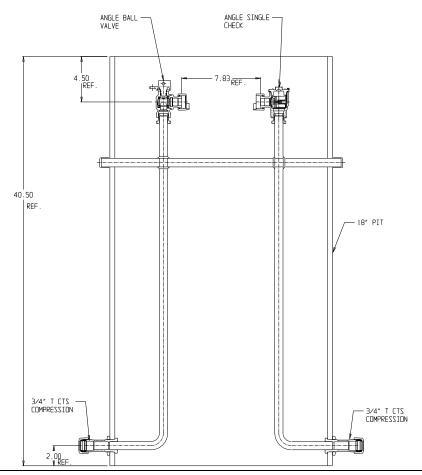

## NL Pit Setter - 780W248WCTT 33X18

T CTS Compression x T CTS Compression

## SUBMITTAL INFORMATION

- Manufactured in compliance with ANSI/AWWA C800 (latest revision)
- Brass components in contact with potable water conform to ASTM B584, UNS C89833 (latest revision) and identified with "NL"
- Certified to NSF/ANSI 372
- Brass components not in contact with potable water conform to ASTM B62 and ASTM B584, UNS C83600 -85-5-5-5 (latest revision)
- Copper tubing made in compliance with ASTM B75 or B88, UNS C12200 (latest revision)
- Lead free solder joints
- Heavy wall PVC shell
- Large wrench flats provided for proper installation
- Insert stiffeners required on all flexible plastic connections