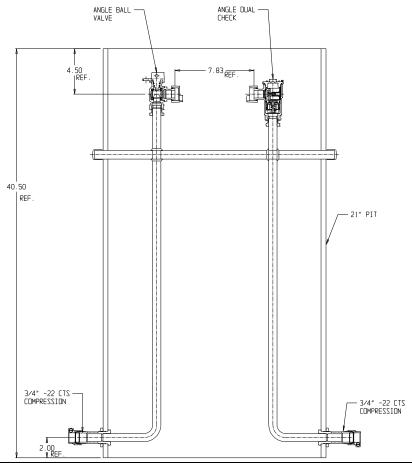

## NL Pit Setter - 780W248WD22 33X21

## SUBMITTAL INFORMATION

- Manufactured in compliance with ANSI/AWWA C800 (latest revision)
- Brass components in contact with potable water conform to ASTM B584, UNS C89833 (latest revision) and identified with "NL"
- Certified to NSF/ANSI 372
- Brass components not in contact with potable water conform to ASTM B62 and ASTM B584, UNS C83600 -85-5-5-5 (latest revision)
- Copper tubing made in compliance with ASTM B75 or B88, UNS C12200 (latest revision)
- Lead free solder joints
- Heavy wall PVC shell
- Large wrench flats provided for proper installation
- Insert stiffeners required on all flexible plastic connections