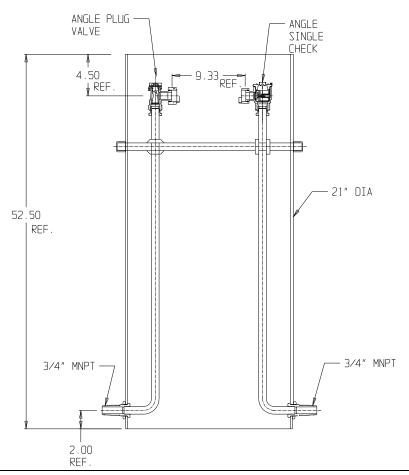

## NL Pit Setter - 780W360LCPP 33X21

MNPT x MNPT

## SUBMITTAL INFORMATION

- Manufactured in compliance with ANSI/AWWA C800 (latest revision)
- Brass components in contact with potable water conform to ASTM B584, UNS C89833 (latest revision) and identified with "NL"
- Certified to NSF/ANSI 372
- Brass components not in contact with potable water conform to ASTM B62 and ASTM B584, UNS C83600 -85-5-5-5 (latest revision)
- Copper tubing made in compliance with ASTM B75 or B88, UNS C12200 (latest revision)
- Lead free solder joints
- Heavy wall PVC shell
- Large wrench flats provided for proper installation