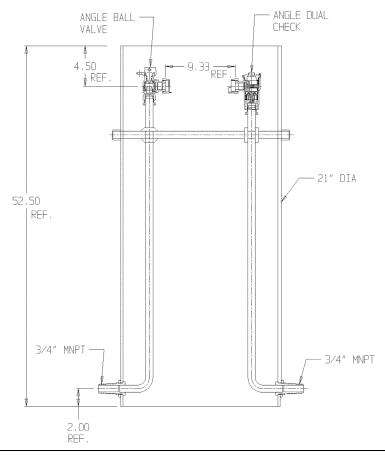

## NL Pit Setter - 780W360WDPP 33X21

**MºDonald** 

MNPT x MNPT

## SUBMITTAL INFORMATION

- Manufactured in compliance with ANSI/AWWA C800 (latest revision)
- Brass components in contact with potable water conform to ASTM B584, UNS C89833 (latest revision) and identified with "NL"
- Certified to NSF/ANSI 372
- Brass components not in contact with potable water conform to ASTM B62 and ASTM B584, UNS C83600 -85-5-5-5 (latest revision)
- Copper tubing made in compliance with ASTM B75 or B88, UNS C12200 (latest revision)
- Lead free solder joints
- Heavy wall PVC shell
- Large wrench flats provided for proper installation