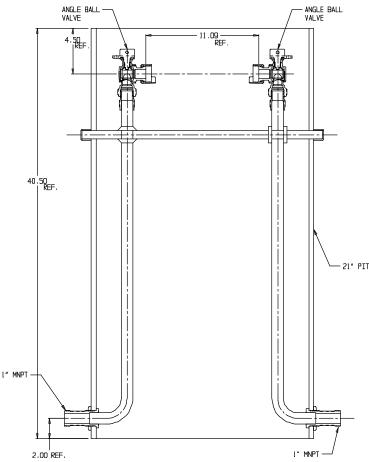

## NL Pit Setter – 780W448WWPP 44X21

Me Donald

MNPT x MNPT

## SUBMITTAL INFORMATION

- Manufactured in compliance with ANSI/AWWA C800 (latest revision)
- Brass components in contact with potable water conform to ASTM B584, UNS C89833 (latest revision) and identified with "NL"
- Certified to NSF/ANSI 372
- Brass components not in contact with potable water conform to ASTM B62 and ASTM B584, UNS C83600 -85-5-5-5 (latest revision)
- Copper tubing made in compliance with ASTM B75 or B88, UNS C12200 (latest revision)
- Lead free solder joints
- Heavy wall PVC shell
- Large wrench flats provided for proper installation