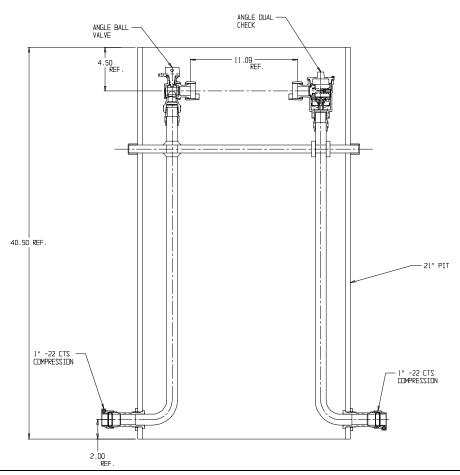

## NL Pit Setter - 780W448WD22 44X21

## SUBMITTAL INFORMATION

- Manufactured in compliance with ANSI/AWWA C800 (latest revision)
- Brass components in contact with potable water conform to ASTM B584, UNS C89833 (latest revision) and identified with "NL"
- Certified to NSF/ANSI 372
- Brass components not in contact with potable water conform to ASTM B62 and ASTM B584, UNS C83600 -85-5-5-5 (latest revision)
- Copper tubing made in compliance with ASTM B75 or B88, UNS C12200 (latest revision)
- Lead free solder joints
- Heavy wall PVC shell
- Large wrench flats provided for proper installation
- Insert stiffeners required on all flexible plastic connections