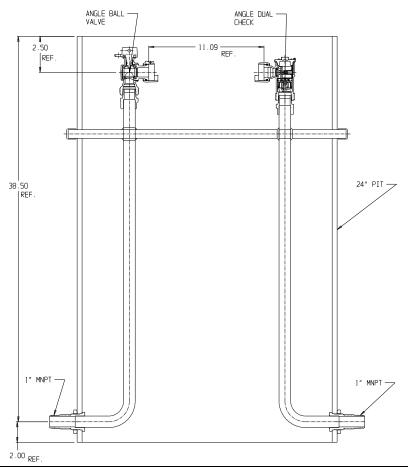

## NL Pit Setter - 780W448WDPP 44X24

MNPT x MNPT

## SUBMITTAL INFORMATION

- Manufactured in compliance with ANSI/AWWA C800 (latest revision)
- Brass components in contact with potable water conform to ASTM B584, UNS C89833 (latest revision) and identified with "NL"
- Certified to NSF/ANSI 372
- Brass components not in contact with potable water conform to ASTM B62 and ASTM B584, UNS C83600 -85-5-5-5 (latest revision)
- Copper tubing made in compliance with ASTM B75 or B88, UNS C12200 (latest revision)
- Lead free solder joints
- Heavy wall PVC shell
- Large wrench flats provided for proper installation
- Insert stiffeners required on all flexible plastic connections