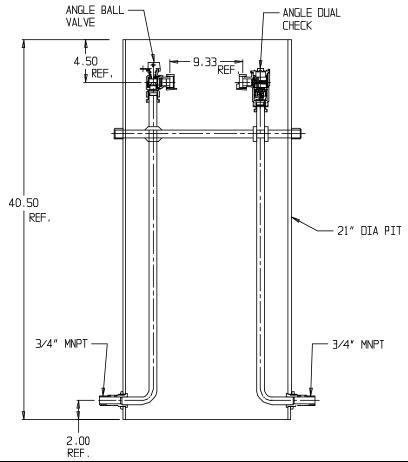

## NL Pit Setter – 780W348WDPP 33X21

Mc Donald

MNPT x MNPT

## SUBMITTAL INFORMATION

- Manufactured in compliance with ANSI/AWWA C800 (latest revision)
- Brass components in contact with potable water conform to ASTM B584, UNS C89833 (latest revision) and identified with "NL"
- Certified to NSF/ANSI 372
- Brass components not in contact with potable water conform to ASTM B62 and ASTM B584, UNS C83600 -85-5-5-5 (latest revision)
- Copper tubing made in compliance with ASTM B75 or B88, UNS C12200 (latest revision)
- Lead free solder joints
- Heavy wall PVC shell
- Large wrench flats provided for proper installation